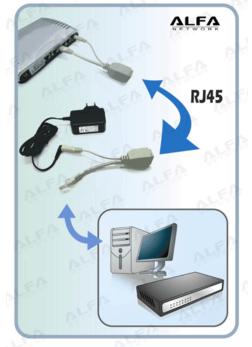

## AFA-1 set

The passive PoE set of injector and extractor is used to power most RouteBOARDs. It is a 100Mbps cable variant that can be used to power any device with a corresponding input power connector. The PoE set does not meet the IEEE 802.3af / at specifications.