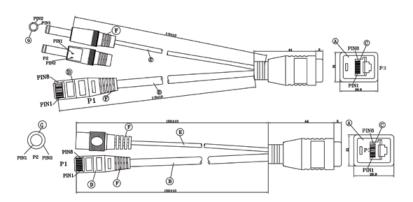

## Advantages

- input and output cables terminated with RJ45 connectors
- input and output power cables has 2.2/5.5mm connectors

| Číslo pinu | LAN  | PoE napájení |
|------------|------|--------------|
| 1          | Data | -            |
| 2          | Data | -            |
| 3          | Data | -            |
| 4          | -    | Power (+)    |
| 5          | -    | Power (+)    |
| 6          | Data | -            |
| 7          | -    | Ground (-)   |
| 8          | -    | Ground (-)   |