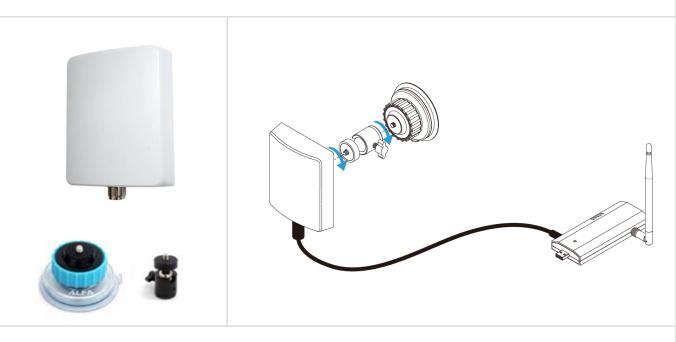

### Recommend Accessory

### APA-L2410A-P 2.4 GHz 10 dBi directional antenna with pole mount

APA-L2410A-S 2.4 GHz 10 dBi directional antenna with suction cup mount

© 2022 ALFA Network Inc. All Rights Reserved \*Specifications may change at any time without prior notice