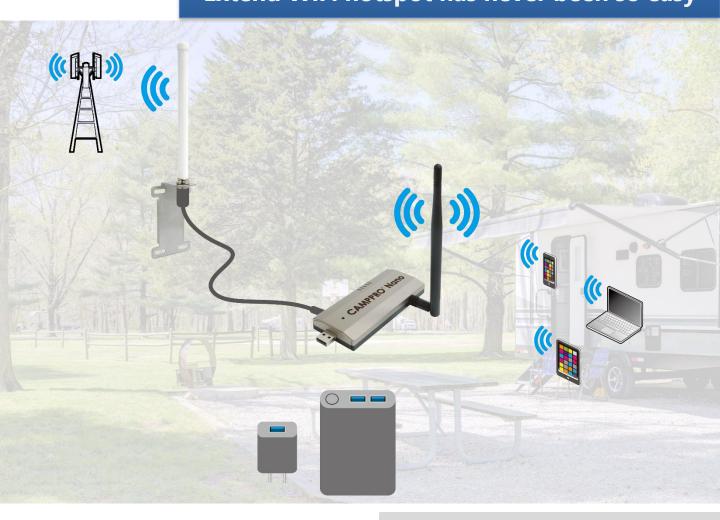

# WiFi CampPro Nano Extend WiFi hotspot has never been so easy

**WiFi CampPro Nano** is a dual-radio designed for retrieving and extending internet access in your house, mobile home, RV, or yacht from remote WiFi hotspots or home WiFi. Power the CampPro Nano by a power bank or USB DC adapter with the USB Type-A male connector. WiFi CampPro Nano has an extra USB port to support the 4G/5G USB modem with the 4G/5G carrier's data plan in the next firmware release.

## **Key Features**

- WiFi hotspot shares internet
- Long-range connection
- High-gain Omni-directional antenna
- 8 meters low lose RF cable
- Powered by USB Type-A
- Extra USB port for 4G/5G USB modem
- Portable design