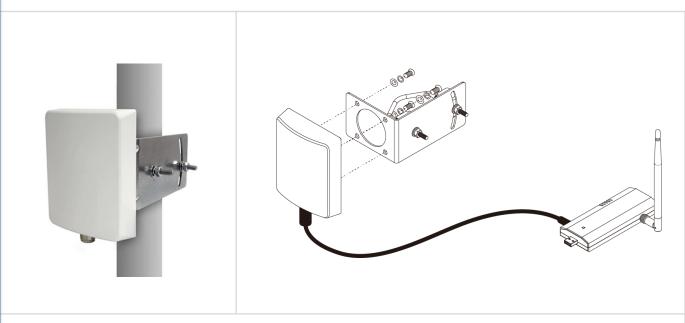

### Recommend Accessory

### APA-L2410A-P 2.4 GHz 10 dBi directional antenna with pole mount

APA-L2410A-S 2.4 GHz 10 dBi directional antenna with suction cup mount

© 2022 ALFA Network Inc. All Rights Reserved \*Specifications may change at any time without prior notice